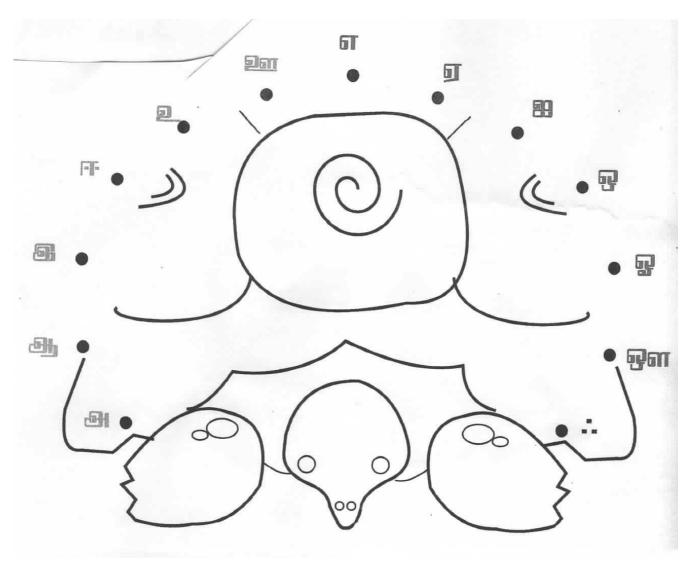

ா 1 (Nursery)

**Version A** 

Additional materials: Soft pencil (type B or HB) Soft clean eraser

**TIME** 30 minutes

#### **INSTRUCTIONS TO CANDIDATES**

Do not open this booklet until you are told to do so.

Answer all questions.

Write your name, Centre number and candidate number in the spaces on this page.

Write your answers on the question paper itself.

Use pencil

At the end of the test you must hand in the question paper to your supervisor.

Dictionaries must not be used.

| / /  |               |             |
|------|---------------|-------------|
|      |               |             |
|      |               | Candidate : |
| Cano | lidate : Name | Number      |
|      |               |             |
|      |               |             |

PART -1 Joint the vowels in order.



Joint the dots in the letters



# PART -2

Write the missing letter in each question.

#### Question 1



#### Question 2



#### Question 3



### Question 4



#### Question 5



#### Blank Page