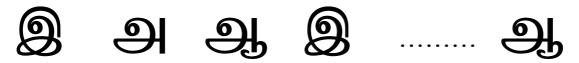

open this booklet until you are told to do so.

Answer all questions.

Write your name, Centre number and candidate number in the spaces on this page.

Write your answers on the question paper itself.

Use pencil

At the end of the test you must hand in the question paper to your supervisor.

Dictionaries must not be used.

| / /  |               |             |
|------|---------------|-------------|
|      |               |             |
|      |               | Candidate : |
| Cano | lidate : Name | Number      |
|      |               |             |
|      |               |             |

PART -1 Joint the vowels in order.



Joint the dots in the letters



# PART -2

Write the missing letter in each question.

#### Question 1



#### Question 2



#### Question 3



### Question 4



#### Question 5



#### Blank Page