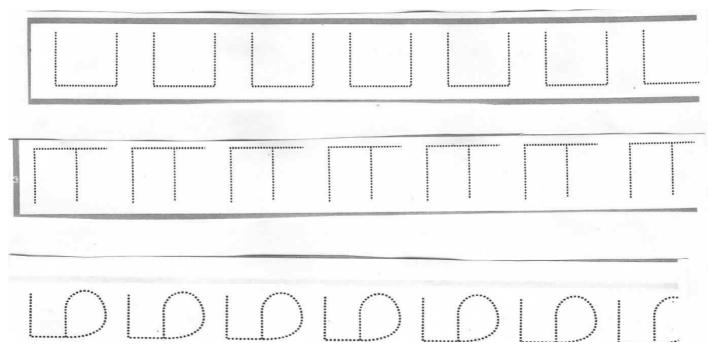

ditional materials: Soft pencil (type B or HB) Soft clean eraser

**TIME** 30 minutes

#### **INSTRUCTIONS TO CANDIDATES**

Do not open this booklet until you are told to do so.

Answer all questions.

Write your name, Centre number and candidate number in the spaces on this page.

Write your answers on the question paper itself.

Use pencil

At the end of the test you must hand in the question paper to your supervisor.

Dictionaries must not be used.

| / /  |               |             |
|------|---------------|-------------|
|      |               |             |
|      |               | Candidate : |
| Cano | lidate : Name | Number      |
|      |               |             |
|      |               |             |

PART -1 Joint the vowels in order.



Joint the dots in the letters



# PART -2

Write the missing letter in each question.

#### Question 1



#### Question 2



#### Question 3



### Question 4



#### Question 5



#### Blank Page